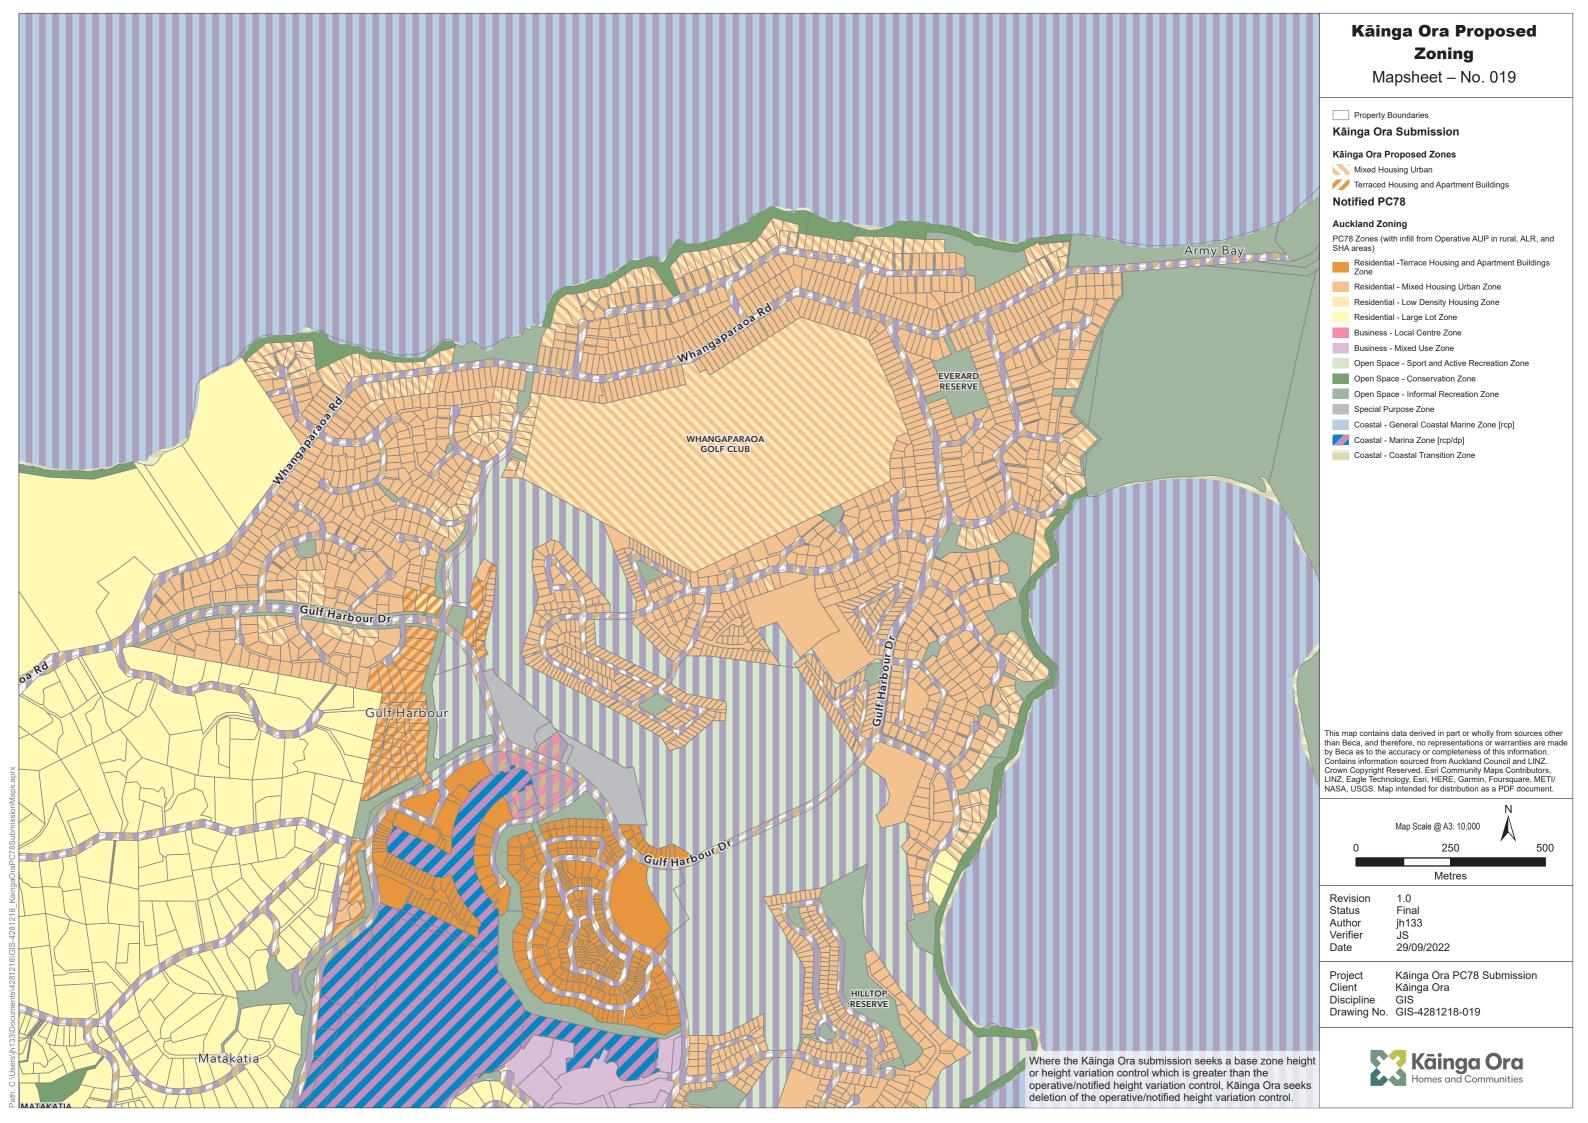

## Kāinga Ora Proposed Zoning

Mapsheet – No. 023

Property Boundaries

Kāinga Ora Submission

## **Notified PC78**

## **Auckland Zoning**

PC78 Zones (with infill from Operative AUP in rural, ALR, and

Residential -Terrace Housing and Apartment Buildings Zone

Residential - Mixed Housing Urban Zone

Residential - Large Lot Zone

Business - Mixed Use Zone

Open Space - Sport and Active Recreation Zone

Open Space - Conservation Zone
Open Space - Informal Recreation Zone

Coastal - General Coastal Marine Zone [rcp]

Coastal - Marina Zone [rcp/dp]

Coastal - Coastal Transition Zone

This map contains data derived in part or wholly from sources other than Beca, and therefore, no representations or warranties are made by Beca as to the accuracy or completeness of this information. Contains information sourced from Auckland Council and LINZ. Crown Copyright Reserved. Esri Community Maps Contributors, LINZ, Eagle Technology, Esri, HERE, Garmin, Foursquare, METI/ NASA, USGS. Map intended for distribution as a PDF document.

Revision 1.0 Status Final Author jh133 Verifier JS

Date 29/09/2022

Project Kāinga Ora PC78 Submission Client Kāinga Ora

Discipline GIS

Drawing No. GIS-4281218-023