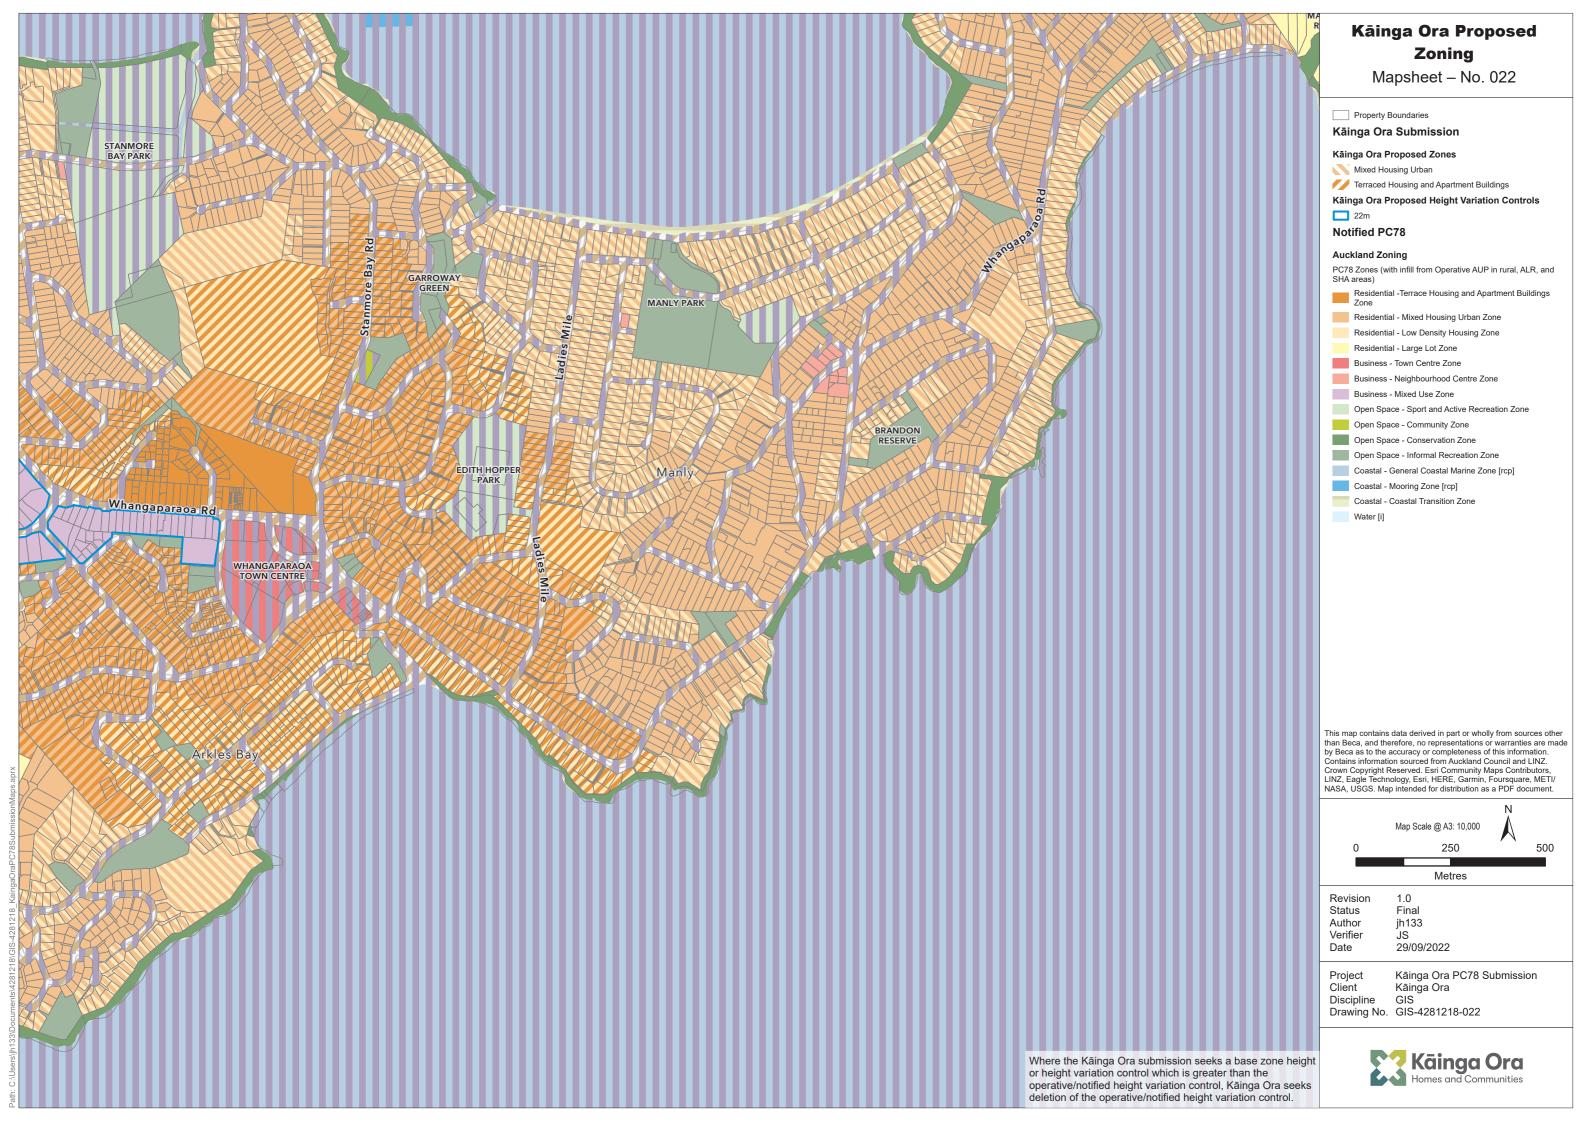

## Kāinga Ora Proposed Zoning

Mapsheet – No. 023

Property Boundaries

Kāinga Ora Submission

## **Notified PC78**

## **Auckland Zoning**

PC78 Zones (with infill from Operative AUP in rural, ALR, and

Residential -Terrace Housing and Apartment Buildings Zone

Residential - Mixed Housing Urban Zone

Residential - Large Lot Zone

Business - Mixed Use Zone

Open Space - Sport and Active Recreation Zone

Open Space - Conservation Zone
Open Space - Informal Recreation Zone

Coastal - General Coastal Marine Zone [rcp]

Coastal - Marina Zone [rcp/dp]

Coastal - Coastal Transition Zone

This map contains data derived in part or wholly from sources other than Beca, and therefore, no representations or warranties are made by Beca as to the accuracy or completeness of this information. Contains information sourced from Auckland Council and LINZ. Crown Copyright Reserved. Esri Community Maps Contributors, LINZ, Eagle Technology, Esri, HERE, Garmin, Foursquare, METI/ NASA, USGS. Map intended for distribution as a PDF document.

Revision 1.0 Status Final Author jh133 Verifier JS

Date 29/09/2022

Project Kāinga Ora PC78 Submission Client Kāinga Ora

Discipline GIS

Drawing No. GIS-4281218-023