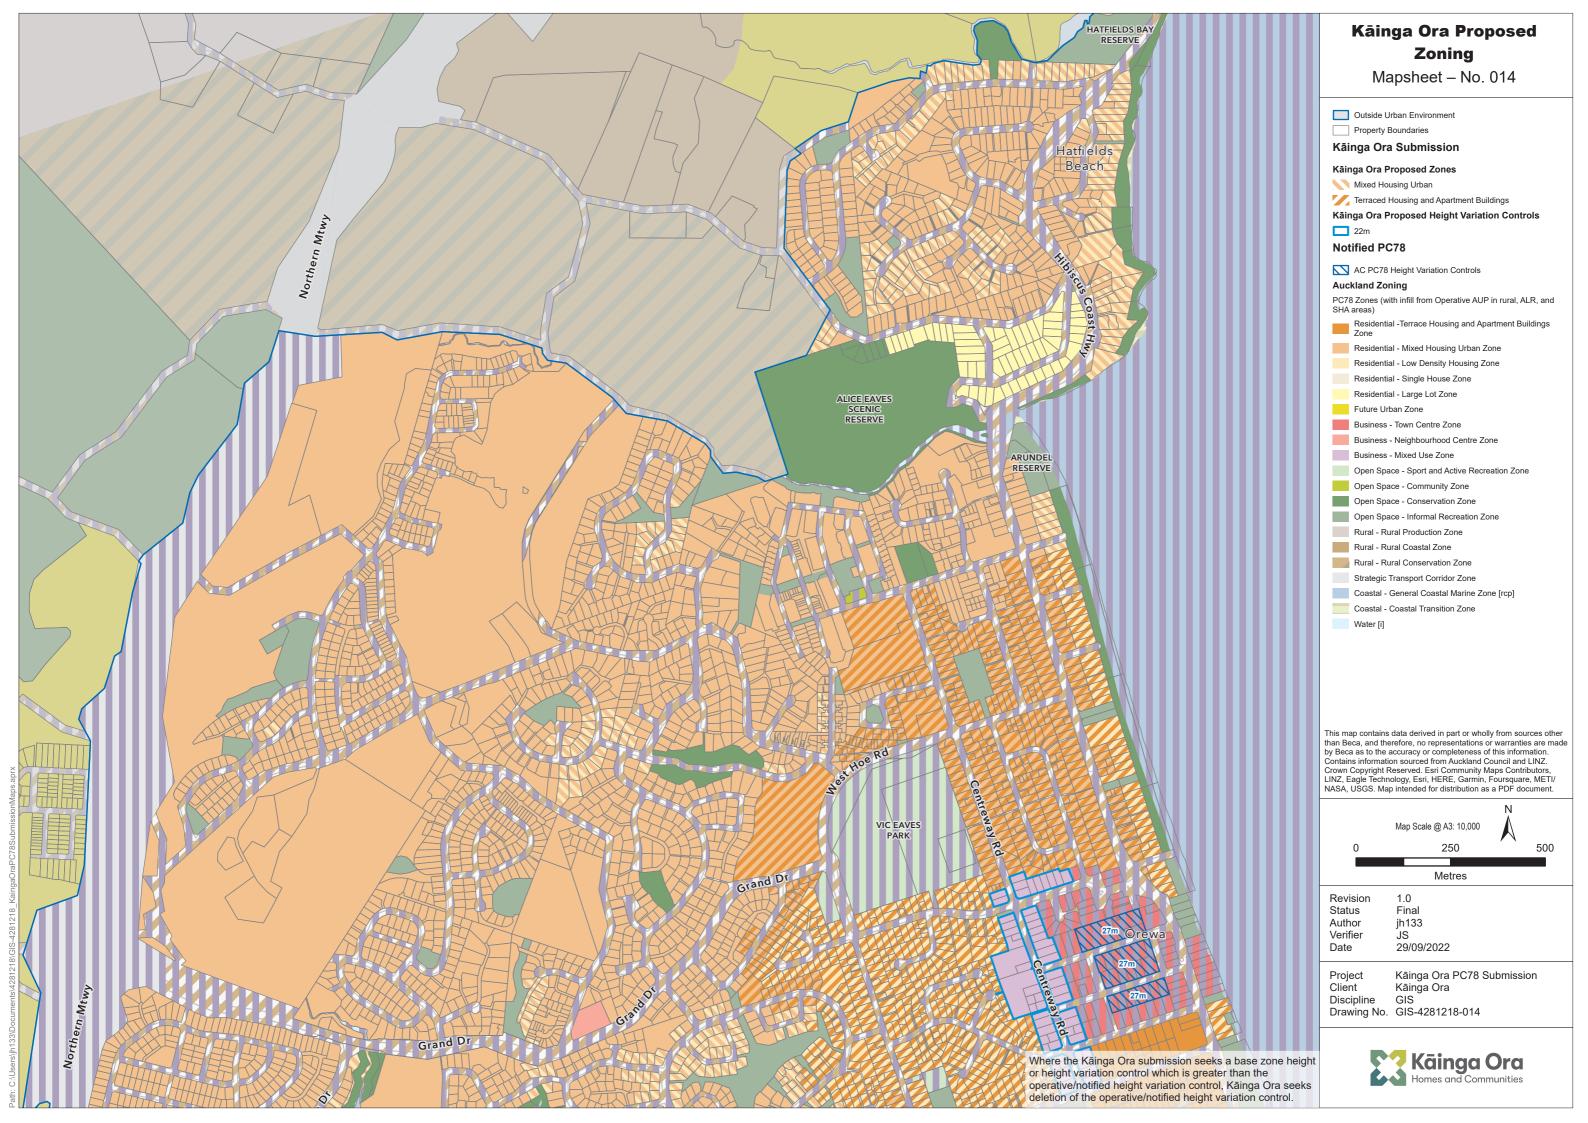

## Kāinga Ora Proposed Zoning

Mapsheet – No. 023

Property Boundaries

Kāinga Ora Submission

## **Notified PC78**

## **Auckland Zoning**

PC78 Zones (with infill from Operative AUP in rural, ALR, and

Residential -Terrace Housing and Apartment Buildings Zone

Residential - Mixed Housing Urban Zone

Residential - Large Lot Zone

Business - Mixed Use Zone

Open Space - Sport and Active Recreation Zone

Open Space - Conservation Zone
Open Space - Informal Recreation Zone

Coastal - General Coastal Marine Zone [rcp]

Coastal - Marina Zone [rcp/dp]

Coastal - Coastal Transition Zone

This map contains data derived in part or wholly from sources other than Beca, and therefore, no representations or warranties are made by Beca as to the accuracy or completeness of this information. Contains information sourced from Auckland Council and LINZ. Crown Copyright Reserved. Esri Community Maps Contributors, LINZ, Eagle Technology, Esri, HERE, Garmin, Foursquare, METI/ NASA, USGS. Map intended for distribution as a PDF document.

Revision 1.0 Status Final Author jh133 Verifier JS

Date 29/09/2022

Project Kāinga Ora PC78 Submission Client Kāinga Ora

Discipline GIS

Drawing No. GIS-4281218-023