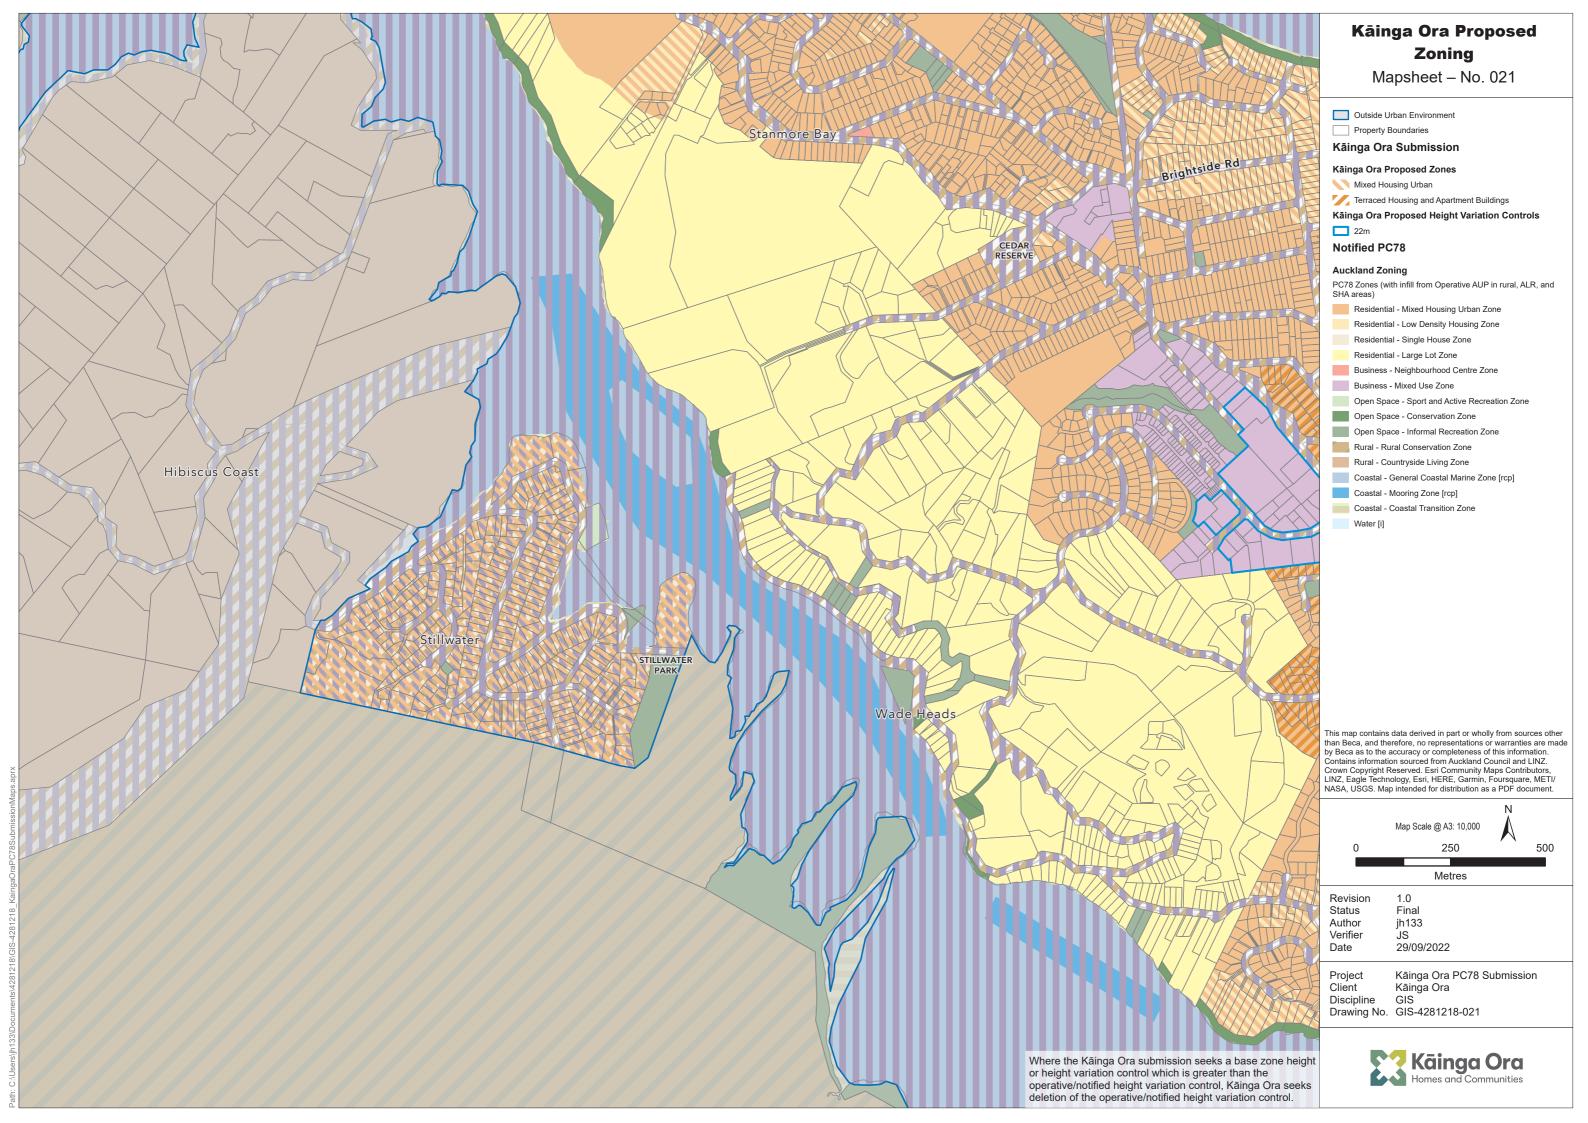

## Kāinga Ora Proposed Zoning

Mapsheet – No. 023

Property Boundaries

Kāinga Ora Submission

## **Notified PC78**

## **Auckland Zoning**

PC78 Zones (with infill from Operative AUP in rural, ALR, and

Residential -Terrace Housing and Apartment Buildings Zone

Residential - Mixed Housing Urban Zone

Residential - Large Lot Zone

Business - Mixed Use Zone

Open Space - Sport and Active Recreation Zone

Open Space - Conservation Zone
Open Space - Informal Recreation Zone

Coastal - General Coastal Marine Zone [rcp]

Coastal - Marina Zone [rcp/dp]

Coastal - Coastal Transition Zone

This map contains data derived in part or wholly from sources other than Beca, and therefore, no representations or warranties are made by Beca as to the accuracy or completeness of this information. Contains information sourced from Auckland Council and LINZ. Crown Copyright Reserved. Esri Community Maps Contributors, LINZ, Eagle Technology, Esri, HERE, Garmin, Foursquare, METI/ NASA, USGS. Map intended for distribution as a PDF document.

Revision 1.0 Status Final Author jh133 Verifier JS

Date 29/09/2022

Project Kāinga Ora PC78 Submission Client Kāinga Ora

Discipline GIS

Drawing No. GIS-4281218-023