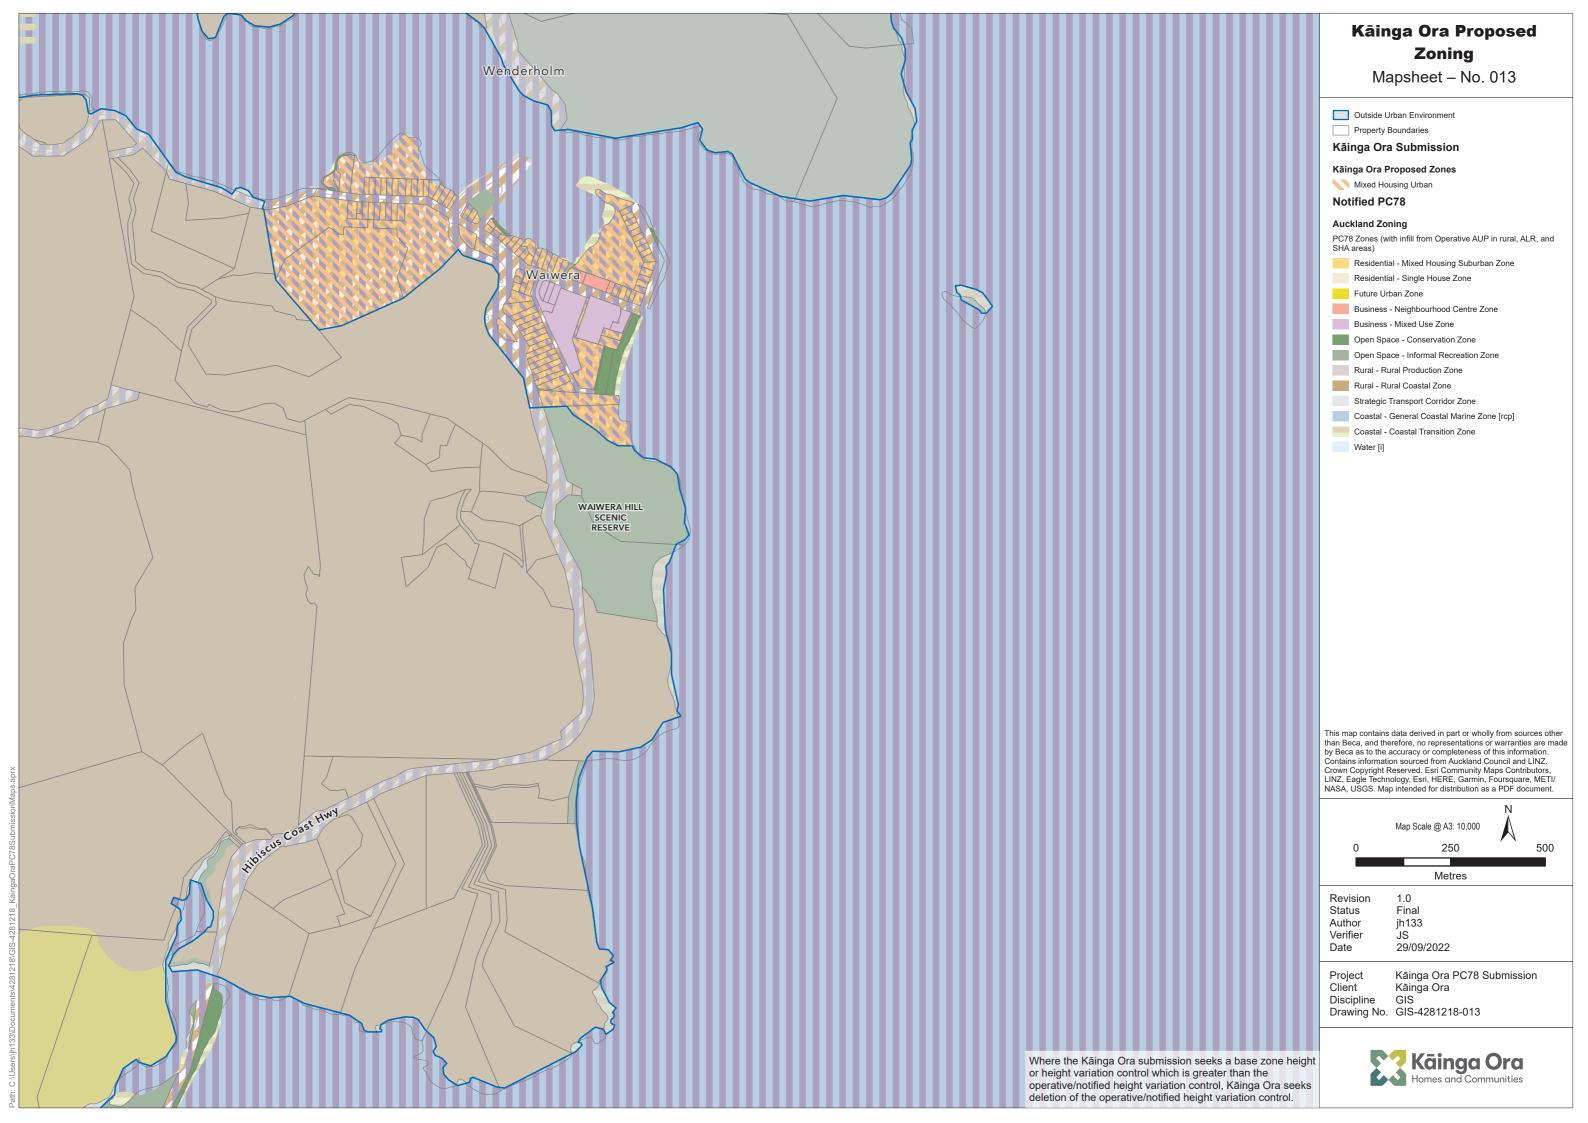

## Kāinga Ora Proposed Zoning

Mapsheet – No. 023

Property Boundaries

Kāinga Ora Submission

## **Notified PC78**

## **Auckland Zoning**

PC78 Zones (with infill from Operative AUP in rural, ALR, and

Residential -Terrace Housing and Apartment Buildings Zone

Residential - Mixed Housing Urban Zone

Residential - Large Lot Zone

Business - Mixed Use Zone

Open Space - Sport and Active Recreation Zone

Open Space - Conservation Zone
Open Space - Informal Recreation Zone

Coastal - General Coastal Marine Zone [rcp]

Coastal - Marina Zone [rcp/dp]

Coastal - Coastal Transition Zone

This map contains data derived in part or wholly from sources other than Beca, and therefore, no representations or warranties are made by Beca as to the accuracy or completeness of this information. Contains information sourced from Auckland Council and LINZ. Crown Copyright Reserved. Esri Community Maps Contributors, LINZ, Eagle Technology, Esri, HERE, Garmin, Foursquare, METI/ NASA, USGS. Map intended for distribution as a PDF document.

Revision 1.0 Status Final Author jh133 Verifier JS

Date 29/09/2022

Project Kāinga Ora PC78 Submission Client Kāinga Ora

Discipline GIS

Drawing No. GIS-4281218-023