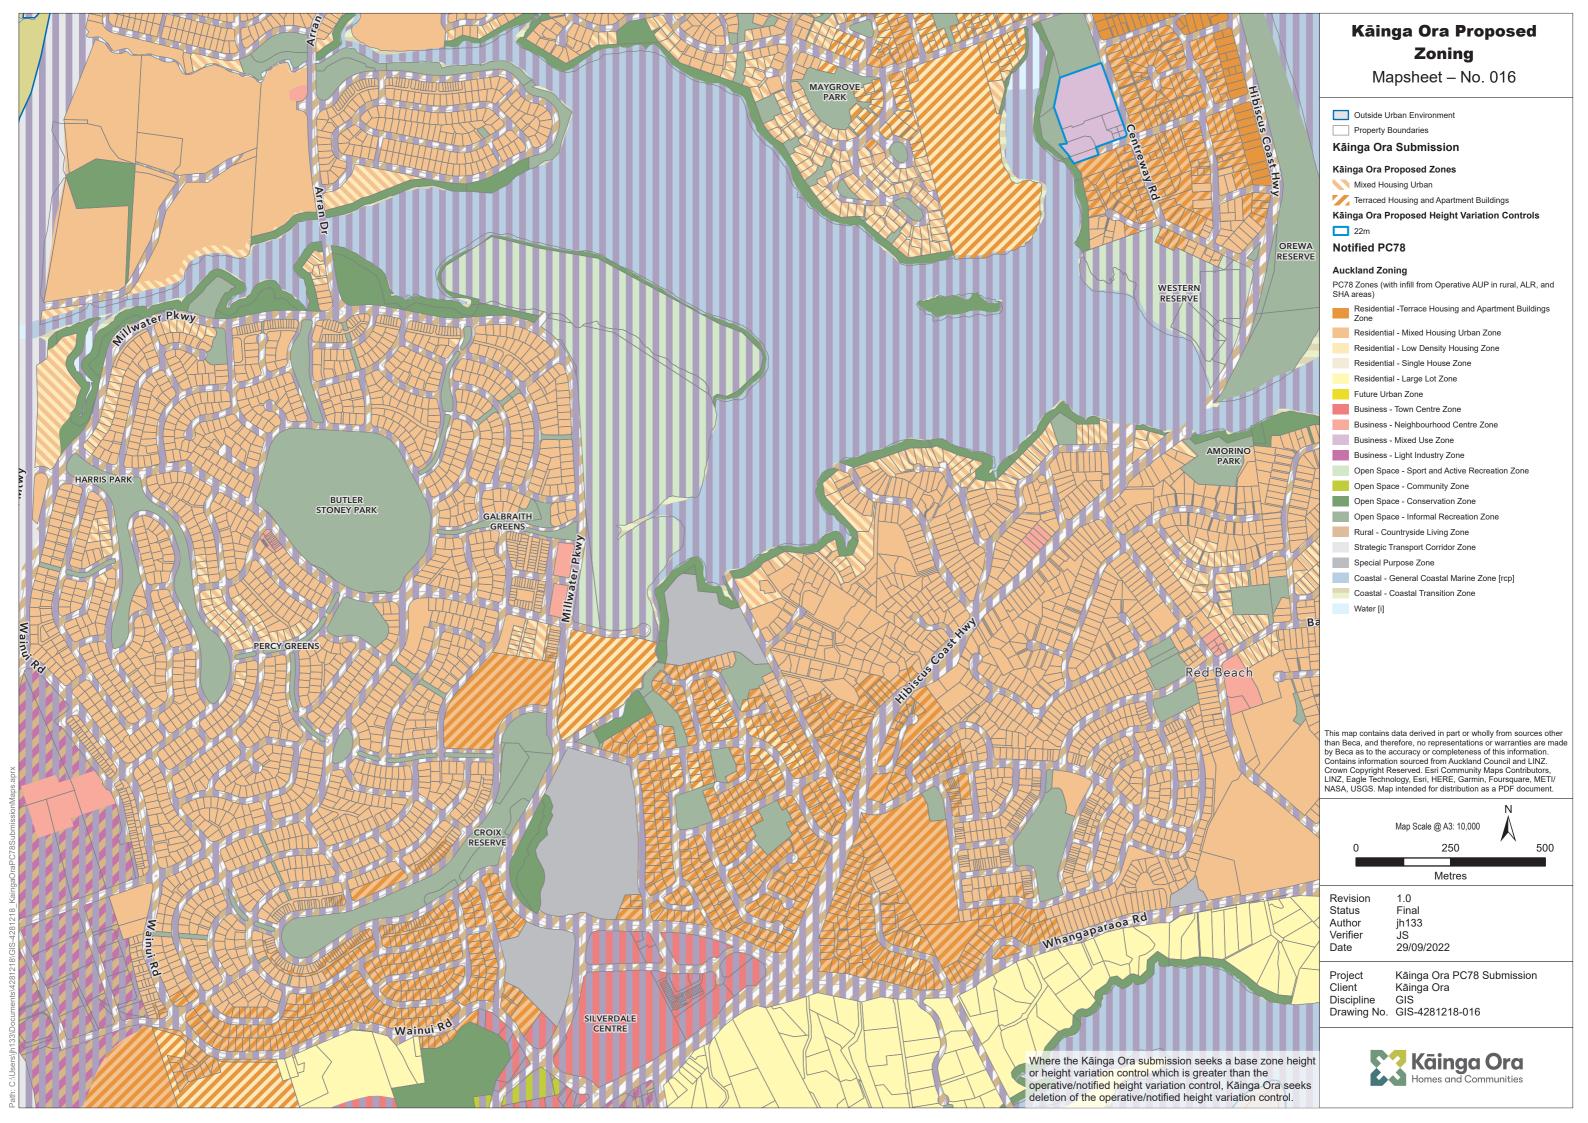

## Kāinga Ora Proposed Zoning

Mapsheet – No. 023

Property Boundaries

Kāinga Ora Submission

## **Notified PC78**

## **Auckland Zoning**

PC78 Zones (with infill from Operative AUP in rural, ALR, and

Residential -Terrace Housing and Apartment Buildings Zone

Residential - Mixed Housing Urban Zone

Residential - Large Lot Zone

Business - Mixed Use Zone

Open Space - Sport and Active Recreation Zone

Open Space - Conservation Zone
Open Space - Informal Recreation Zone

Coastal - General Coastal Marine Zone [rcp]

Coastal - Marina Zone [rcp/dp]

Coastal - Coastal Transition Zone

This map contains data derived in part or wholly from sources other than Beca, and therefore, no representations or warranties are made by Beca as to the accuracy or completeness of this information. Contains information sourced from Auckland Council and LINZ. Crown Copyright Reserved. Esri Community Maps Contributors, LINZ, Eagle Technology, Esri, HERE, Garmin, Foursquare, METI/ NASA, USGS. Map intended for distribution as a PDF document.

Revision 1.0 Status Final Author jh133 Verifier JS

Date 29/09/2022

Project Kāinga Ora PC78 Submission Client Kāinga Ora

Discipline GIS

Drawing No. GIS-4281218-023