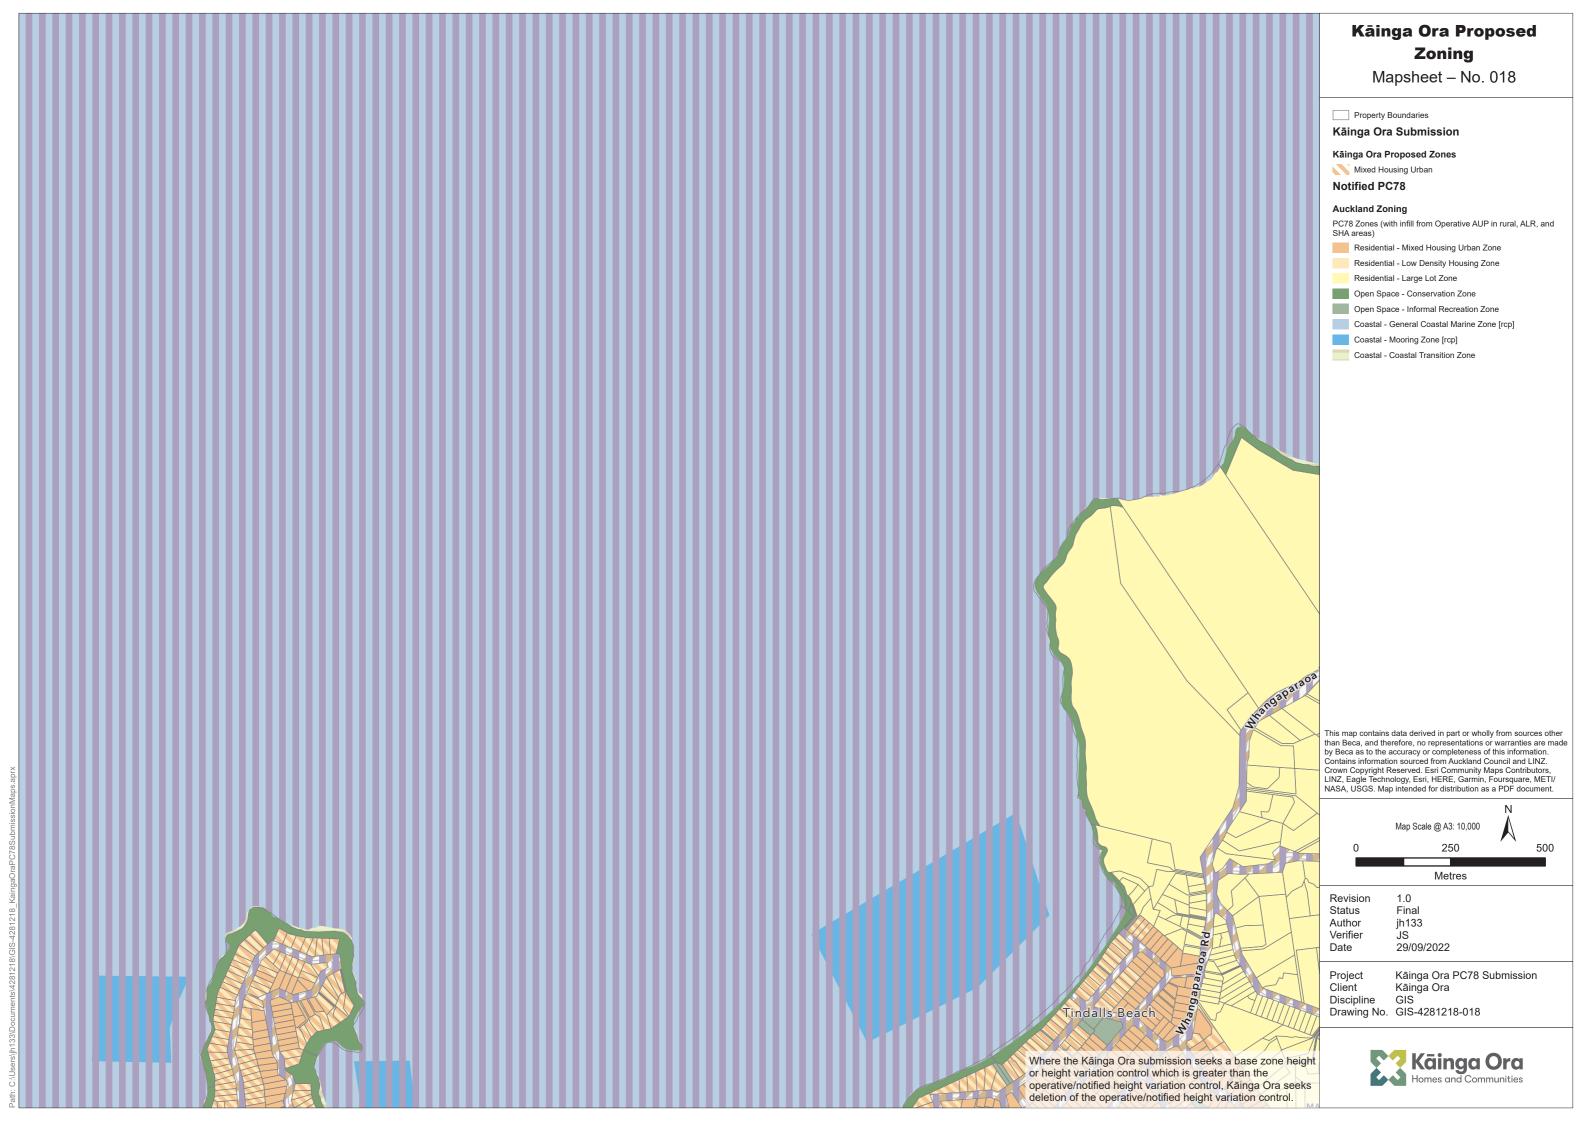

## Kāinga Ora Proposed Zoning

Mapsheet – No. 023

Property Boundaries

Kāinga Ora Submission

## **Notified PC78**

## **Auckland Zoning**

PC78 Zones (with infill from Operative AUP in rural, ALR, and

Residential -Terrace Housing and Apartment Buildings Zone

Residential - Mixed Housing Urban Zone

Residential - Large Lot Zone

Business - Mixed Use Zone

Open Space - Sport and Active Recreation Zone

Open Space - Conservation Zone
Open Space - Informal Recreation Zone

Coastal - General Coastal Marine Zone [rcp]

Coastal - Marina Zone [rcp/dp]

Coastal - Coastal Transition Zone

This map contains data derived in part or wholly from sources other than Beca, and therefore, no representations or warranties are made by Beca as to the accuracy or completeness of this information. Contains information sourced from Auckland Council and LINZ. Crown Copyright Reserved. Esri Community Maps Contributors, LINZ, Eagle Technology, Esri, HERE, Garmin, Foursquare, METI/ NASA, USGS. Map intended for distribution as a PDF document.

Revision 1.0 Status Final Author jh133 Verifier JS

Date 29/09/2022

Project Kāinga Ora PC78 Submission Client Kāinga Ora

Discipline GIS

Drawing No. GIS-4281218-023