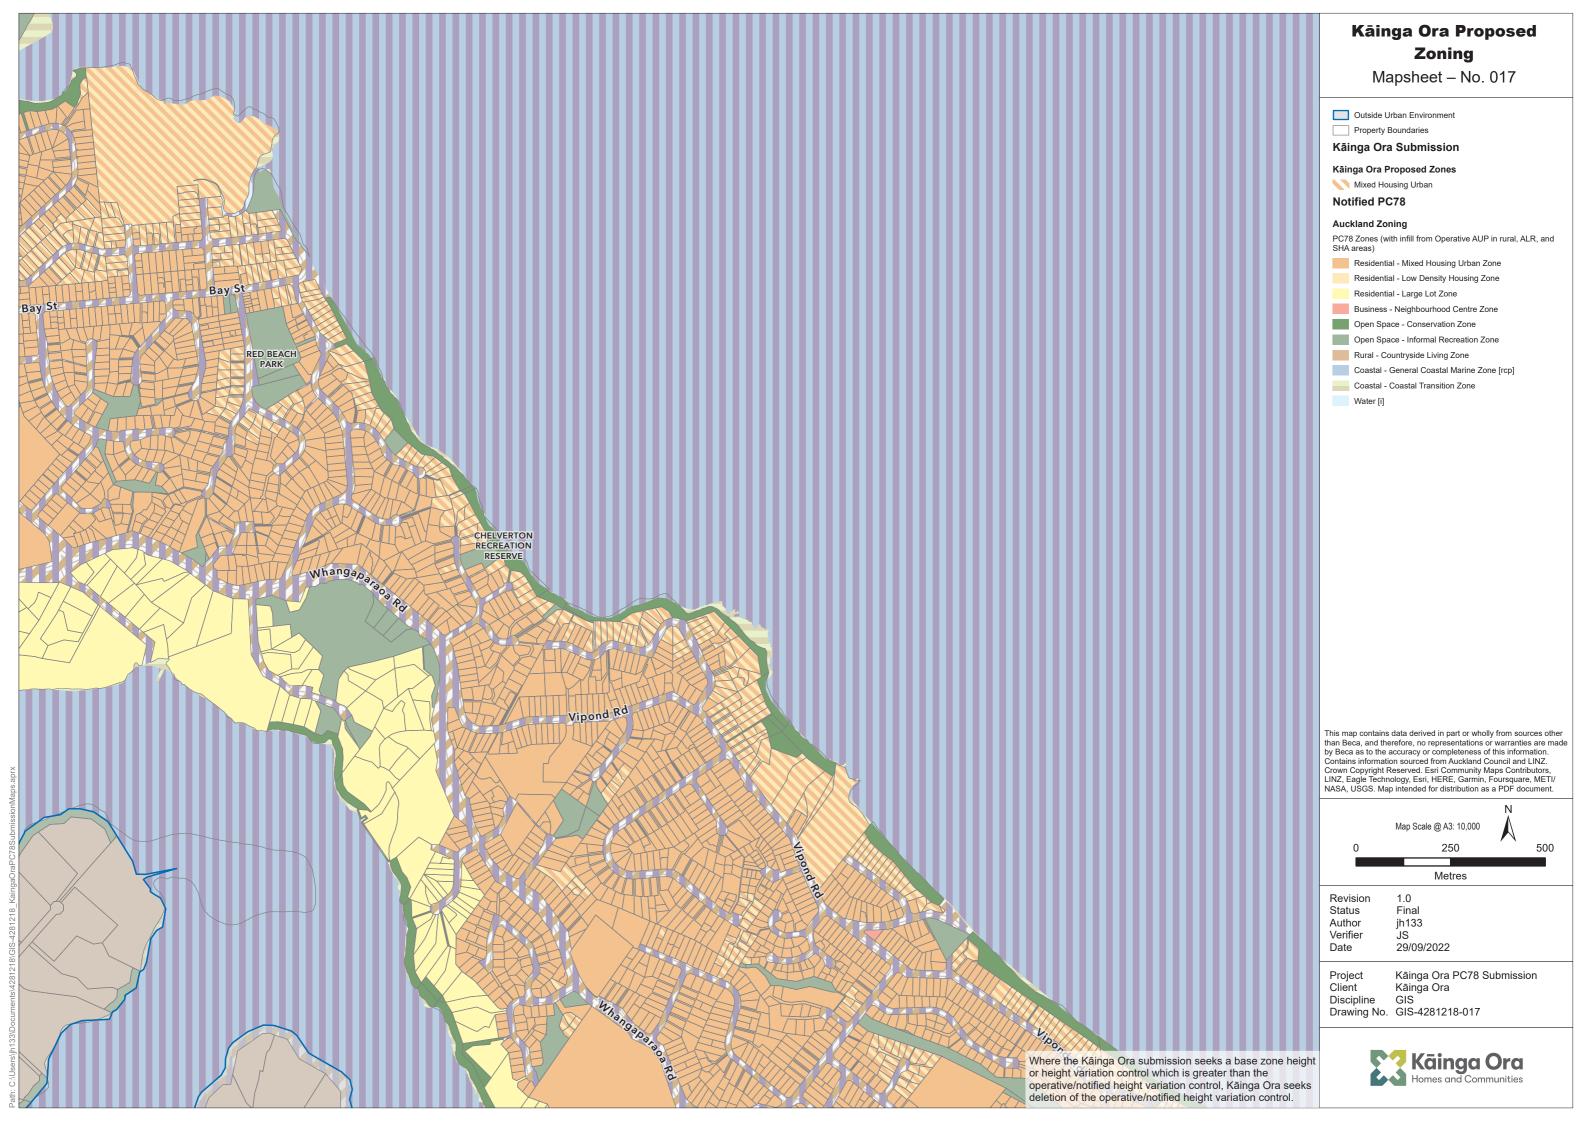

## Kāinga Ora Proposed Zoning

Mapsheet – No. 023

Property Boundaries

Kāinga Ora Submission

## **Notified PC78**

## **Auckland Zoning**

PC78 Zones (with infill from Operative AUP in rural, ALR, and

Residential -Terrace Housing and Apartment Buildings Zone

Residential - Mixed Housing Urban Zone

Residential - Large Lot Zone

Business - Mixed Use Zone

Open Space - Sport and Active Recreation Zone

Open Space - Conservation Zone
Open Space - Informal Recreation Zone

Coastal - General Coastal Marine Zone [rcp]

Coastal - Marina Zone [rcp/dp]

Coastal - Coastal Transition Zone

This map contains data derived in part or wholly from sources other than Beca, and therefore, no representations or warranties are made by Beca as to the accuracy or completeness of this information. Contains information sourced from Auckland Council and LINZ. Crown Copyright Reserved. Esri Community Maps Contributors, LINZ, Eagle Technology, Esri, HERE, Garmin, Foursquare, METI/ NASA, USGS. Map intended for distribution as a PDF document.

Revision 1.0 Status Final Author jh133 Verifier JS

Date 29/09/2022

Project Kāinga Ora PC78 Submission Client Kāinga Ora

Discipline GIS

Drawing No. GIS-4281218-023