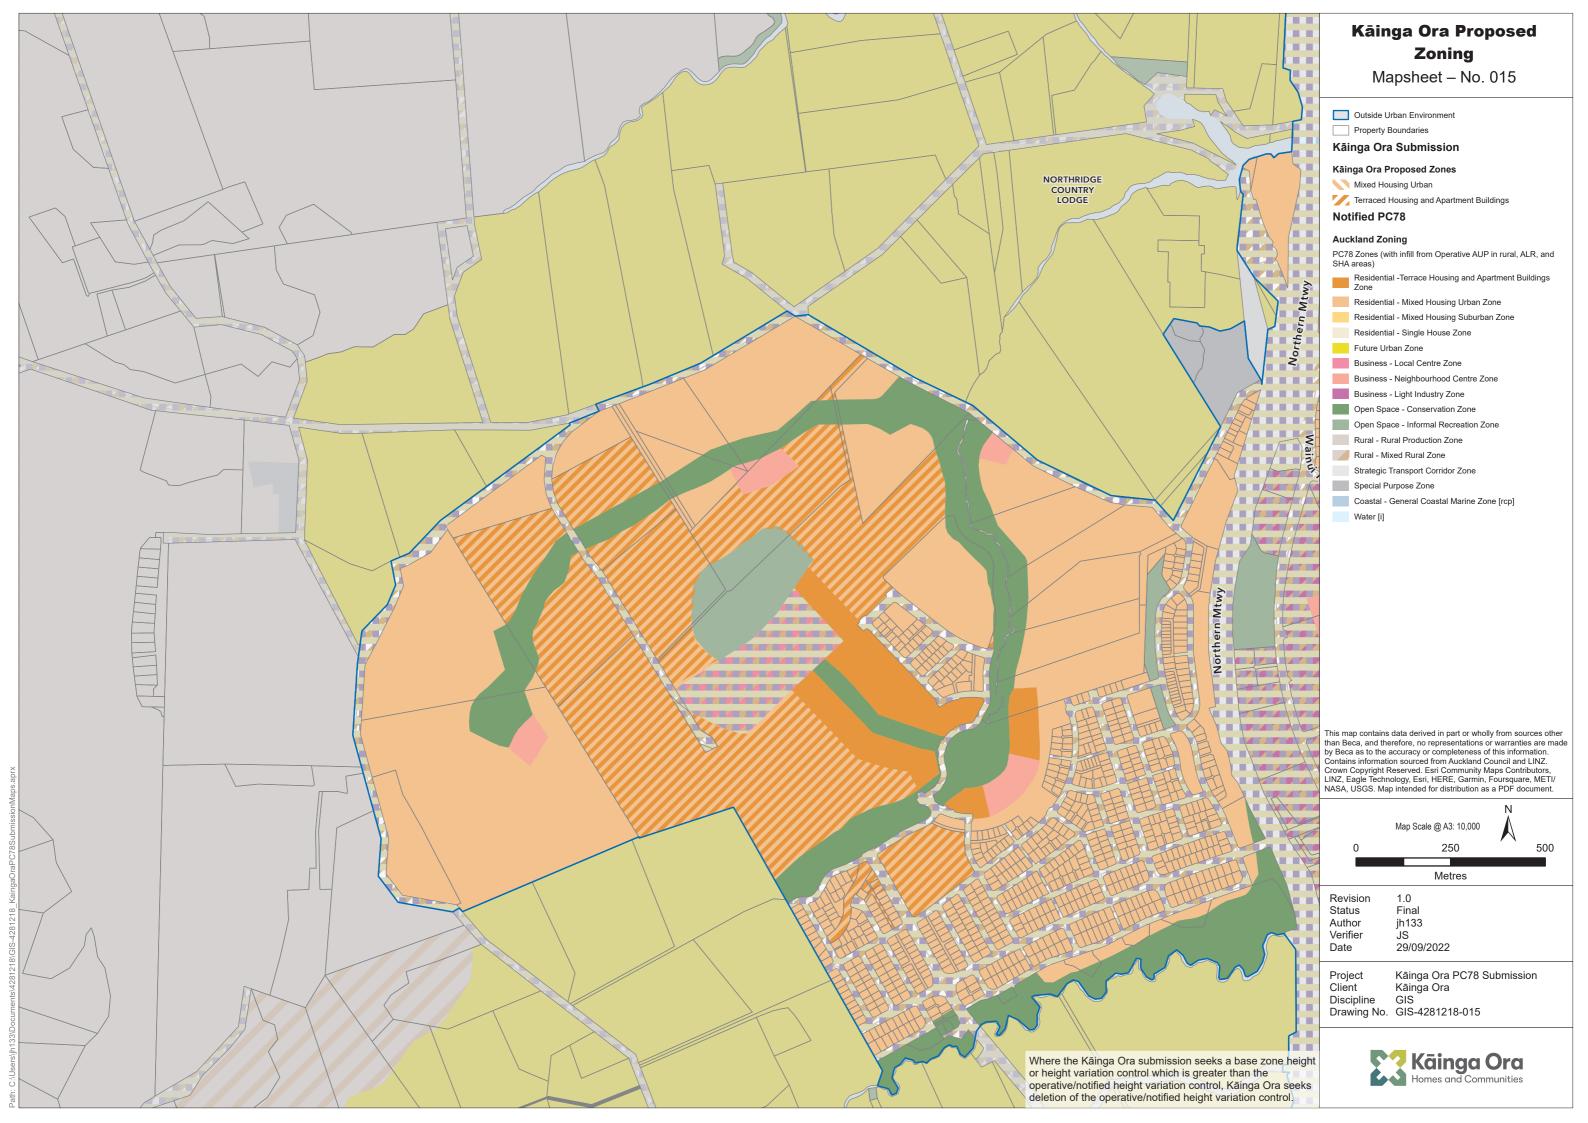

## Kāinga Ora Proposed Zoning

Mapsheet – No. 023

Property Boundaries

Kāinga Ora Submission

## **Notified PC78**

## **Auckland Zoning**

PC78 Zones (with infill from Operative AUP in rural, ALR, and

Residential -Terrace Housing and Apartment Buildings Zone

Residential - Mixed Housing Urban Zone

Residential - Large Lot Zone

Business - Mixed Use Zone

Open Space - Sport and Active Recreation Zone

Open Space - Conservation Zone
Open Space - Informal Recreation Zone

Coastal - General Coastal Marine Zone [rcp]

Coastal - Marina Zone [rcp/dp]

Coastal - Coastal Transition Zone

This map contains data derived in part or wholly from sources other than Beca, and therefore, no representations or warranties are made by Beca as to the accuracy or completeness of this information. Contains information sourced from Auckland Council and LINZ. Crown Copyright Reserved. Esri Community Maps Contributors, LINZ, Eagle Technology, Esri, HERE, Garmin, Foursquare, METI/ NASA, USGS. Map intended for distribution as a PDF document.

Revision 1.0 Status Final Author jh133 Verifier JS

Date 29/09/2022

Project Kāinga Ora PC78 Submission Client Kāinga Ora

Discipline GIS

Drawing No. GIS-4281218-023