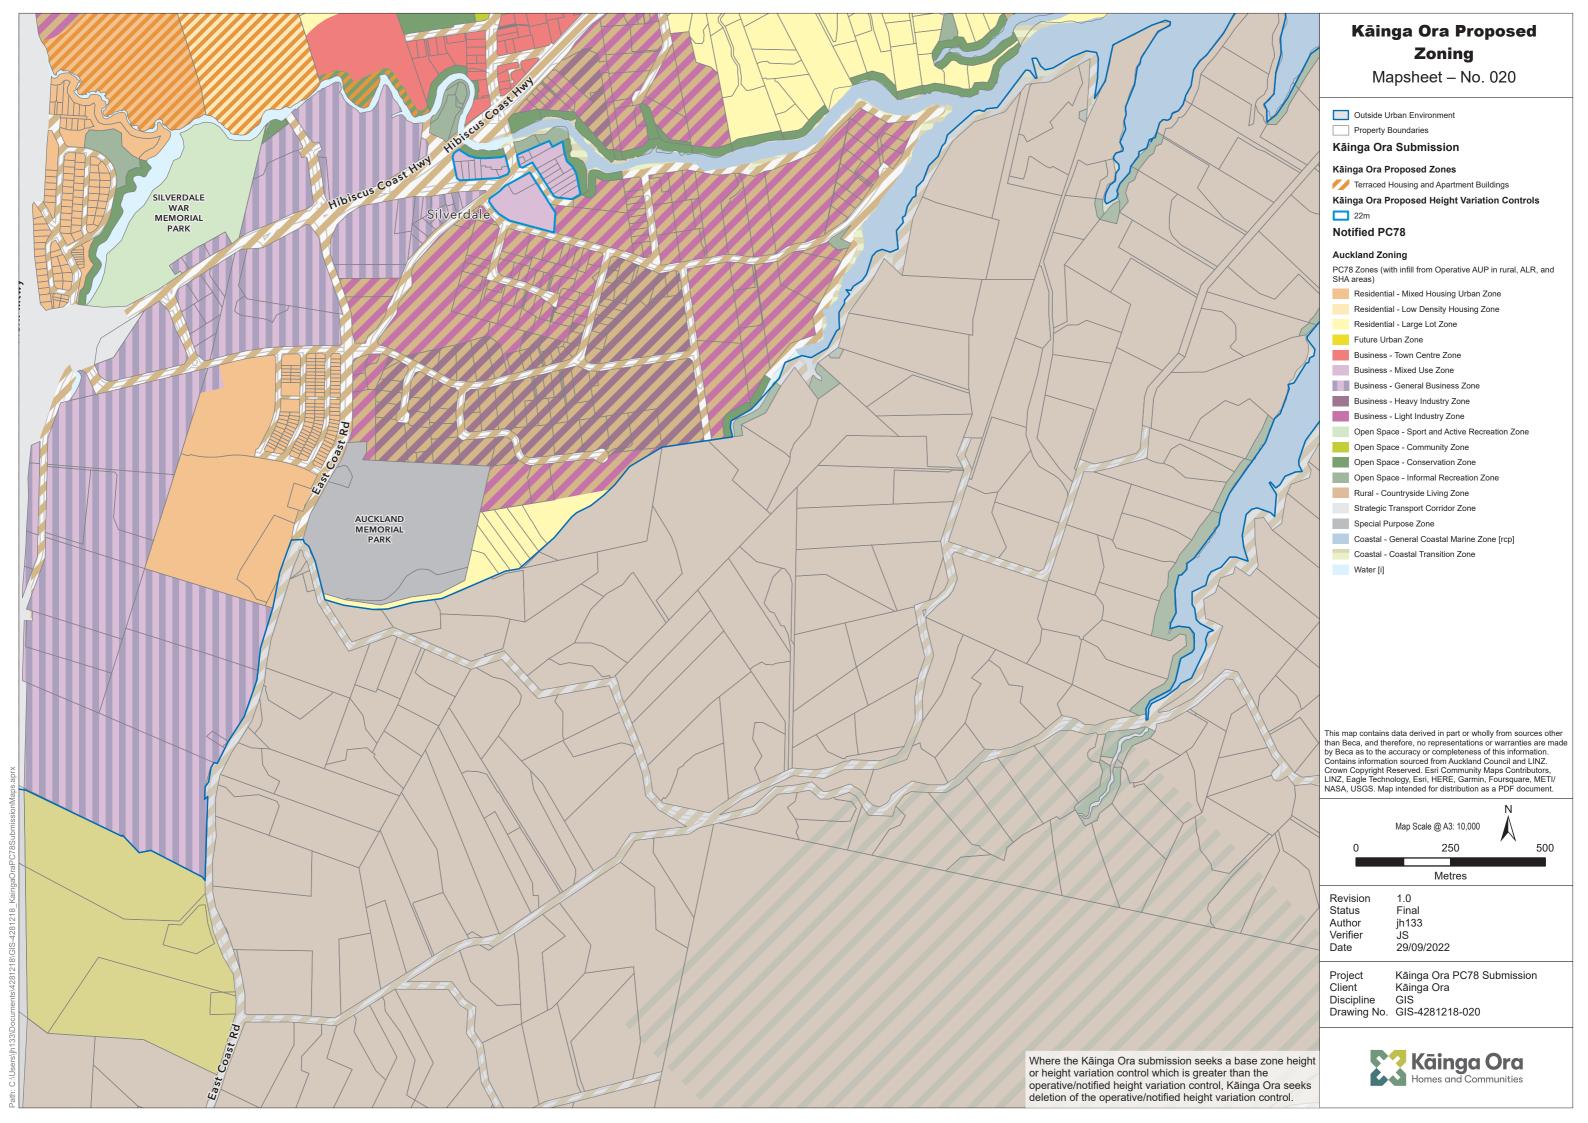

## Kāinga Ora Proposed Zoning

Mapsheet – No. 023

Property Boundaries

Kāinga Ora Submission

## **Notified PC78**

## **Auckland Zoning**

PC78 Zones (with infill from Operative AUP in rural, ALR, and

Residential -Terrace Housing and Apartment Buildings Zone

Residential - Mixed Housing Urban Zone

Residential - Large Lot Zone

Business - Mixed Use Zone

Open Space - Sport and Active Recreation Zone

Open Space - Conservation Zone
Open Space - Informal Recreation Zone

Coastal - General Coastal Marine Zone [rcp]

Coastal - Marina Zone [rcp/dp]

Coastal - Coastal Transition Zone

This map contains data derived in part or wholly from sources other than Beca, and therefore, no representations or warranties are made by Beca as to the accuracy or completeness of this information. Contains information sourced from Auckland Council and LINZ. Crown Copyright Reserved. Esri Community Maps Contributors, LINZ, Eagle Technology, Esri, HERE, Garmin, Foursquare, METI/ NASA, USGS. Map intended for distribution as a PDF document.

Revision 1.0 Status Final Author jh133 Verifier JS

Date 29/09/2022

Project Kāinga Ora PC78 Submission Client Kāinga Ora

Discipline GIS

Drawing No. GIS-4281218-023